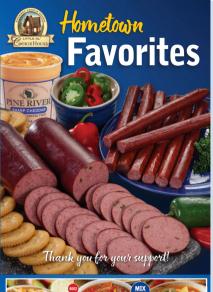

### RECEIVE THE FOLLOWING:

Hometown Favorites: 40% profit
Puffins & Butterhearts: \$6 per item sold

Cookie Dough: \$6 per item sold

For example, sell \$100 worth of Hometown Favorites, keep \$40. Sell 100 items of anything else, keep \$600.

Turn in order forms by November 27th to Dani Brinkerhoff.
Submit one check written to "Marketstreet Fundraising" with your order forms for your order total.

Athlete must pick up their order on December 15 @ Common Cents gas station and deliver all orders ASAP. Funds raised can be used for club fees, club gear, or any other club related expenses at your discretion.