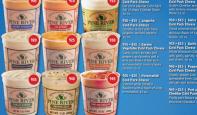

### RECEIVE THE FOLLOWING:

Hometown Favorites: 40% profit
Puffins & Butterhearts: \$6 per item sold

Cookie Dough: \$6 per item sold

For example, sell \$100 worth of Hometown Favorites, keep \$40. Sell 100 items of anything else, keep \$600.