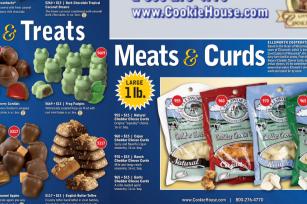

CHUNKY CHOCOLATE CHIP and our WHITE CHOCOLATE MACADAMIA NUT.

Large

3lb Tubs

keeps 1 year

frozen

4203 • Chocolate Lovers Variety Pack THURST IN ONE DOX.

CHUNKY CHOCOLATE CHIP and chocolate lovers TRIPLE CHOCOLATE CHIP.

18 pre-portioned cookies of each flavor ready to place, bake and enjoy!

# BAKE 10-12 MINUTES TO MAKE FRESH COOKIES!

OUR BEST SELLING **TUB** 

50 . Chocolate Chip Loaded with Nestle Chocolate Chips make our best selling cookie dough a popular treat.

Address

54 • M&M's® Candy

57 • Monster

A combination of peanut butter,

oatmeal, white chocolate, chocolate chips and M&M's® all ages will enjoy.

55 . White Chocolate Macadamia White chocolate chips with Hawaiian

Macadamia nuts.

58 . Heath Bar

52 • Snicker Doodle

59 • Oatmeal Raisin 60 . Peanut Butter Full of sweet, crunchy Heath® bars that probably won't make it to the cookie jar! a homemade taste that will really satisfy. chunks and creamy peanut butter.

**Pre-portioned Cookies** 

\$22 EACH

Scoop & Bake 3lb. Tub

**Total Amount** 

\$20

51 • Triple Chocolate Three kinds of chocolate chocolate lovers dream.

**BE ENTHUSIASTIC** Let everyone know what organization you are raising money for, why, and how much you need!