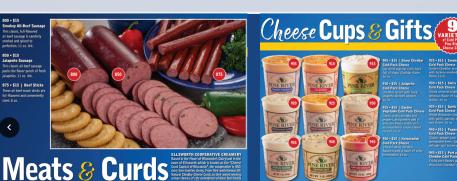

### RECEIVE THE FOLLOWING:

Hometown Favorites: 40% profit
Puffins & Butterhearts: \$6 per item sold

Cookie Dough: \$6 per item sold

For example, sell \$100 worth of Hometown Favorites, keep \$40. Sell 100 items of anything else, keep \$600.