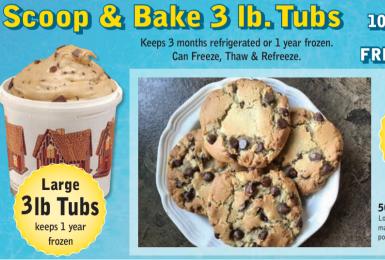

CHUNKY CHOCOLATE CHIP and our WHITE CHOCOLATE MACADAMIA NUT.

Large

3lb Tubs

keeps 1 year

frozen

4203 • Chocolate Lovers Variety Pack THURST IN ONE DOX.

CHUNKY CHOCOLATE CHIP and chocolate lovers TRIPLE CHOCOLATE CHIP.

18 pre-portioned cookies of each flavor ready to place, bake and enjoy!

# BAKE 10-12 MINUTES TO MAKE FRESH COOKIES!

OUR BEST SELLING **TUB** 

50 . Chocolate Chip Loaded with Nestle Chocolate Chips make our best selling cookie dough a popular treat.

Address

54 • M&M's® Candy

57 • Monster

\$22 EACH

Scoop & Bake 3lb. Tub

**Total Amount** 

\$20

51 • Triple Chocolate Three kinds of chocolate chocolate lovers dream.

**BE ENTHUSIASTIC** Let everyone know what organization you are raising money for, why, and how much you need!