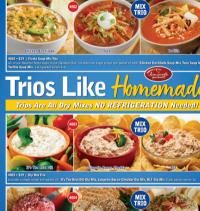

**Delivery Date December** 

**SELLER** Checks Payable To:

Goal: Try to sell 30 Units and earn a Gift Card!

15th 2023 Make final check payable to "Marketstreet Fundraising" Chocolate Carme Apple Cherry Cinnamo Classic Raspbern Pepperoni Breakfas Cream Cheese Chip APP BBC CHY CIN SBC CC СНОС CLA CIN RAS PEP BKF Total Total Name Phone \$16 \$16 \$16 \$16 \$16 \$16 \$16 \$17 \$17 \$17 \$17 \$17 \$17 Units \$\$ 10 11 12 13 14 15 16 17 18 APP **BBC** CHY СНОС RAS \$\$ CIN SBC CC CLA CIN PEP **BKF** Units \$\$\$ **Pastry Puffins** Pastry

**Incentives** 

**Sell 30 Units** Win \$15 Walmart Gift Card

> **Sell 50 Units** Win \$40 **Amazon Card**

Sell 100 Units Win \$80 **Amazon Card** 

Sell 150 Units Win \$120 **Amazon Card** 

Puffins are light, flaky, and delicious artisan-style puff pastries. Each Pastry Puffin is filled with one of our irresistible sweet fillings. Each package comes with 12 servings that you can break off and put directly into the oven from the freezer. As the final touch, drizzle the included icing over the pastry for a delicious treat! You won't find anything like Pastry Puffins in the fundraising market or at the grocery store.