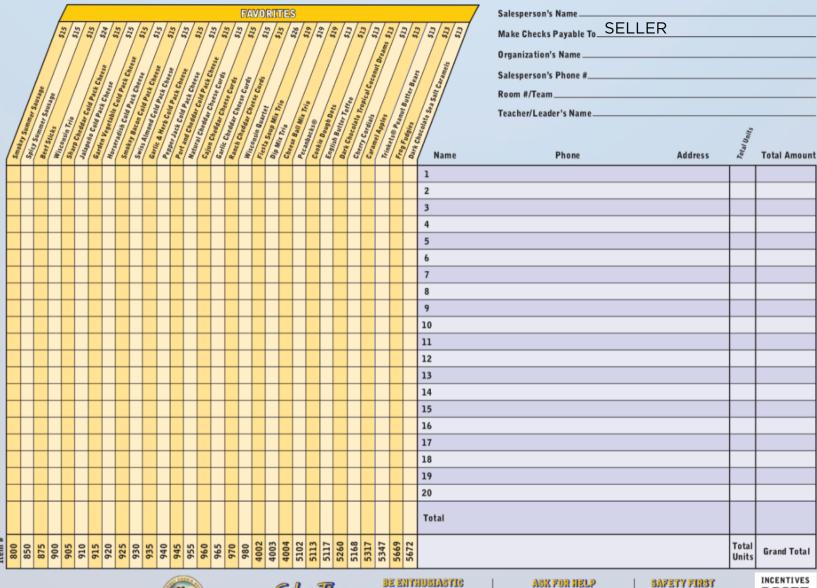

### Salesperson's Name. **SELLER** Make Checks Payable To.

Organization's Name

Salesperson's Phone # Room #/Team

Teacher/Leader's Name

| Name | Phone |
|------|-------|
| 1    |       |
| 2    |       |
| 3    |       |
| 4    |       |
| 5    |       |
| 6    |       |
| 7    |       |
| 8    |       |
| 9    |       |
| 10   |       |
| 11   |       |

12

13 14 15 16

17 18

19 20

Total